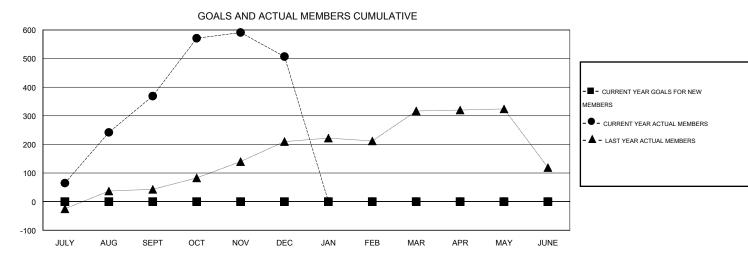

| Members                      |                    |                                     |                    |                  |  |  |  |  |  |
|------------------------------|--------------------|-------------------------------------|--------------------|------------------|--|--|--|--|--|
| RESULTS FOR 2014-2015        |                    |                                     |                    |                  |  |  |  |  |  |
| QUARTER                      | NEW MEMBER<br>GOAL | CHARTER AND<br>NEW MEMBERS<br>ADDED | DROPPED<br>MEMBERS | NET<br>GAIN/LOSS |  |  |  |  |  |
| JULY/AUG/SEPT<br>OCT/NOV/DEC | 0<br>0             | 471<br>300                          | 102<br>162         | 369<br>138       |  |  |  |  |  |
| JAN/FEB/MAR<br>APR/MAY/JUNE  | 0                  | 0                                   | 0                  | 0<br>0           |  |  |  |  |  |

## GOALS AND ACTUAL NEW CLUBS CUMULATIVE

| DROPPED CLUBS: 3 |     | 83 CLUBS OF 113 ADDED 1 OR MORE<br>NEW MEMBERS | GENDER DISTRIBU       | 3,147 (73.03%) |      |
|------------------|-----|------------------------------------------------|-----------------------|----------------|------|
| DROPPED MEMBERS  |     |                                                | FEMALE                | 1,162 (26.97%) |      |
| DECEASED         | 5   | CLICK HERE FOR HEALTH  ASSESSMENT DATA         |                       |                |      |
| CLUB CANCELLED   | 73  |                                                | FAMILY UNIT MEMBERS   | ,              | ,763 |
| OTHER            | 186 |                                                | HEAD OF HOUSEHOLD     |                | 846  |
| TOTAL            | 264 |                                                | NON-HEAD OF HOUSEHOLD |                | 917  |