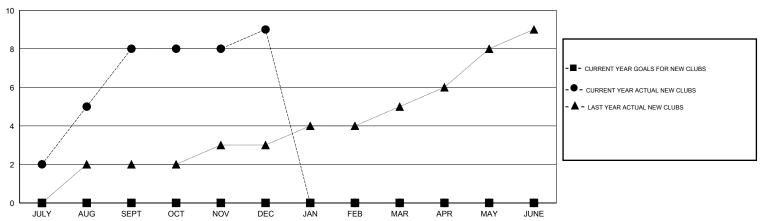

## District 317 A

Results as of: 12/31/2014

GMT: Mahesh Pasqual LOCATION INDIA GMT CA 6

| Clubs  RESULTS FOR 2014-2015          |             |             |             |              |  |  |  |  |  |
|---------------------------------------|-------------|-------------|-------------|--------------|--|--|--|--|--|
|                                       |             |             |             |              |  |  |  |  |  |
| JULY/AUG/SEPT OCT/NOV/DEC JAN/FEB/MAR | 0<br>0<br>0 | 8<br>1<br>0 | 0<br>3<br>0 | 8<br>-2<br>0 |  |  |  |  |  |
| APR/MAY/JUNE                          | 0           | 0           | 0           | 0            |  |  |  |  |  |

## GOALS AND ACTUAL NEW CLUBS CUMULATIVE

| DROPPED CLUBS: 3 |     | 83 CLUBS OF 113 ADDED 1 OR MORE<br>NEW MEMBERS | GENDER DISTRIBU       | 3,147 (73.03%) |      |
|------------------|-----|------------------------------------------------|-----------------------|----------------|------|
| DROPPED MEMBERS  |     |                                                | FEMALE                | 1,162 (26.97%) |      |
| DECEASED         | 5   | CLICK HERE FOR HEALTH  ASSESSMENT DATA         |                       |                |      |
| CLUB CANCELLED   | 73  |                                                | FAMILY UNIT MEMBERS   | ,              | ,763 |
| OTHER            | 186 |                                                | HEAD OF HOUSEHOLD     |                | 846  |
| TOTAL            | 264 |                                                | NON-HEAD OF HOUSEHOLD |                | 917  |